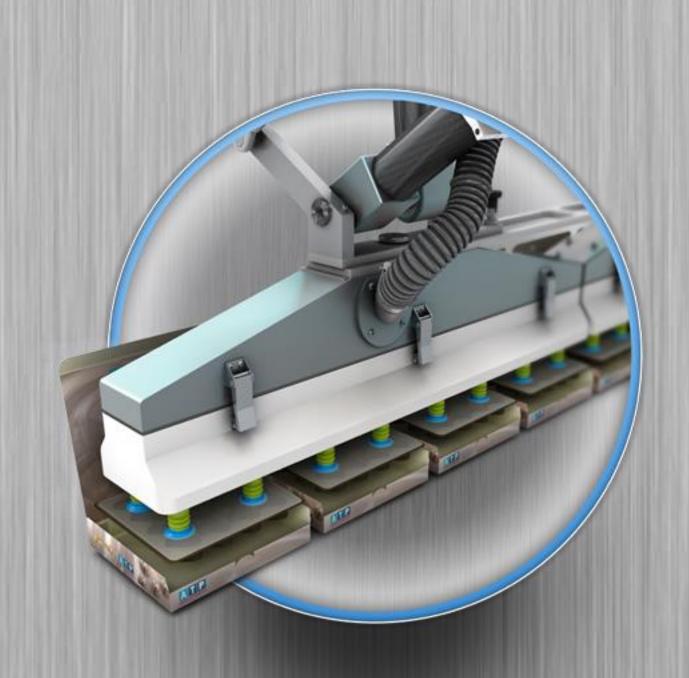

#### 4. – Vision Guided Delta Robots for the application of lids on packets of Wet-Wipes

**Artificial Vision** 

4 axis Delta Robot

Conveyors for lids And packets

Connection for remote control

Lids Magazine

Rejection and quality control

Glue Hot Melter

Quick format configuration