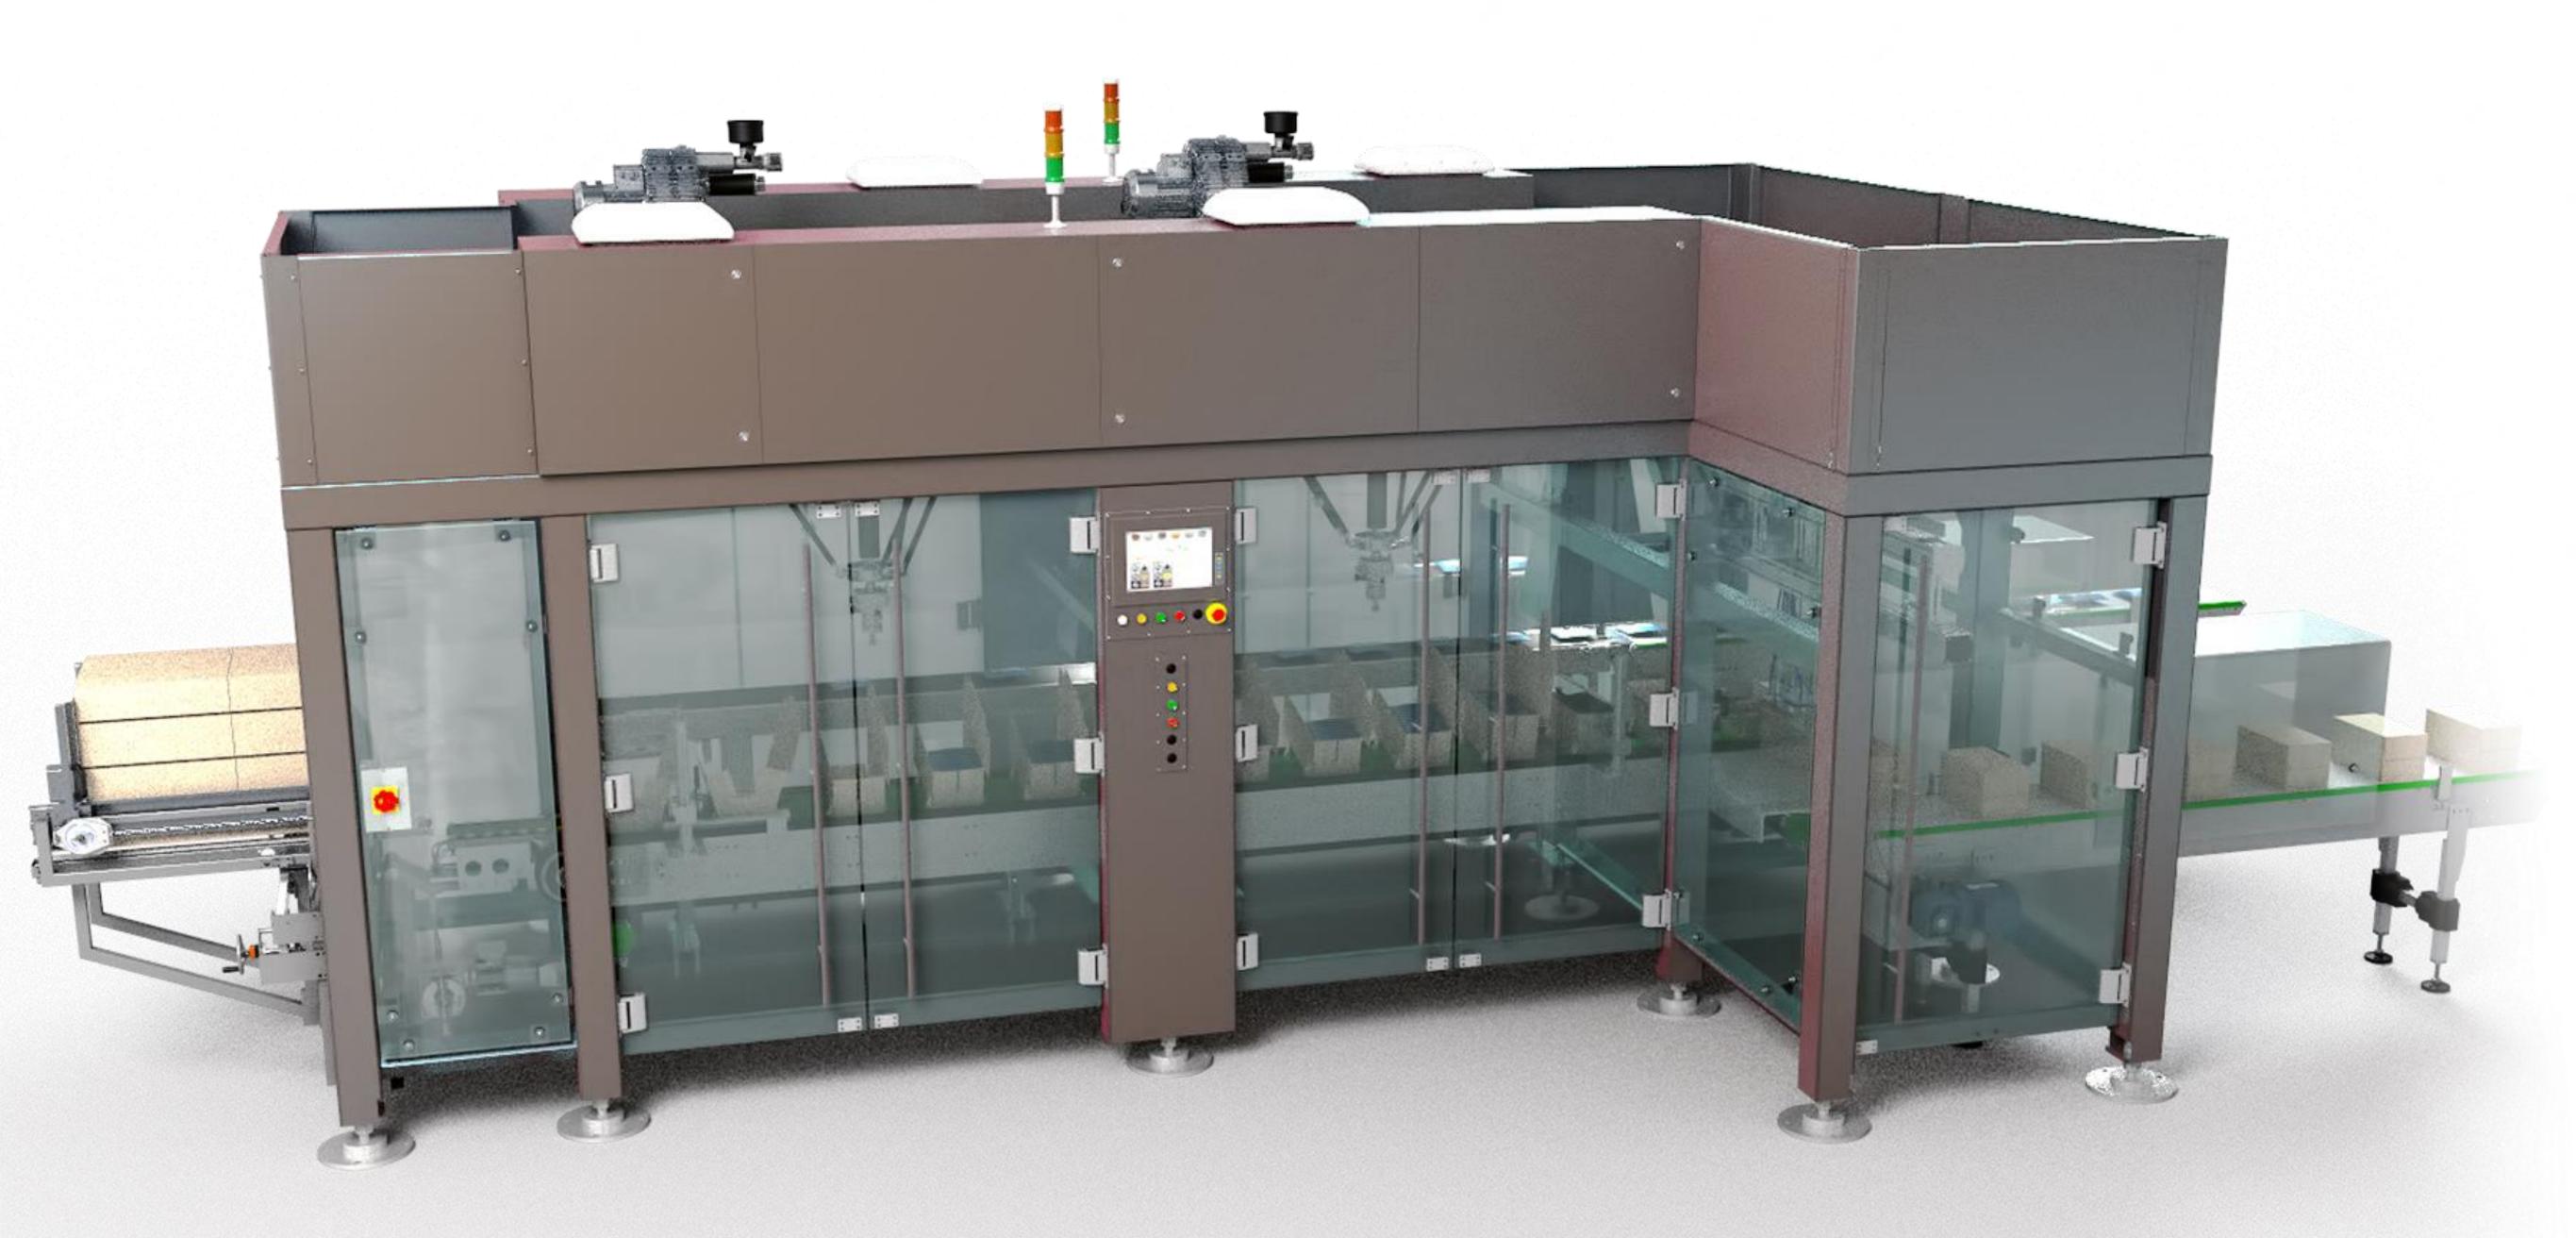

#### 5. - Horizontal and Vertical Bag Casing Lines.

### New Product

5. – Horizontal and Vertical Bag Casing Lines.