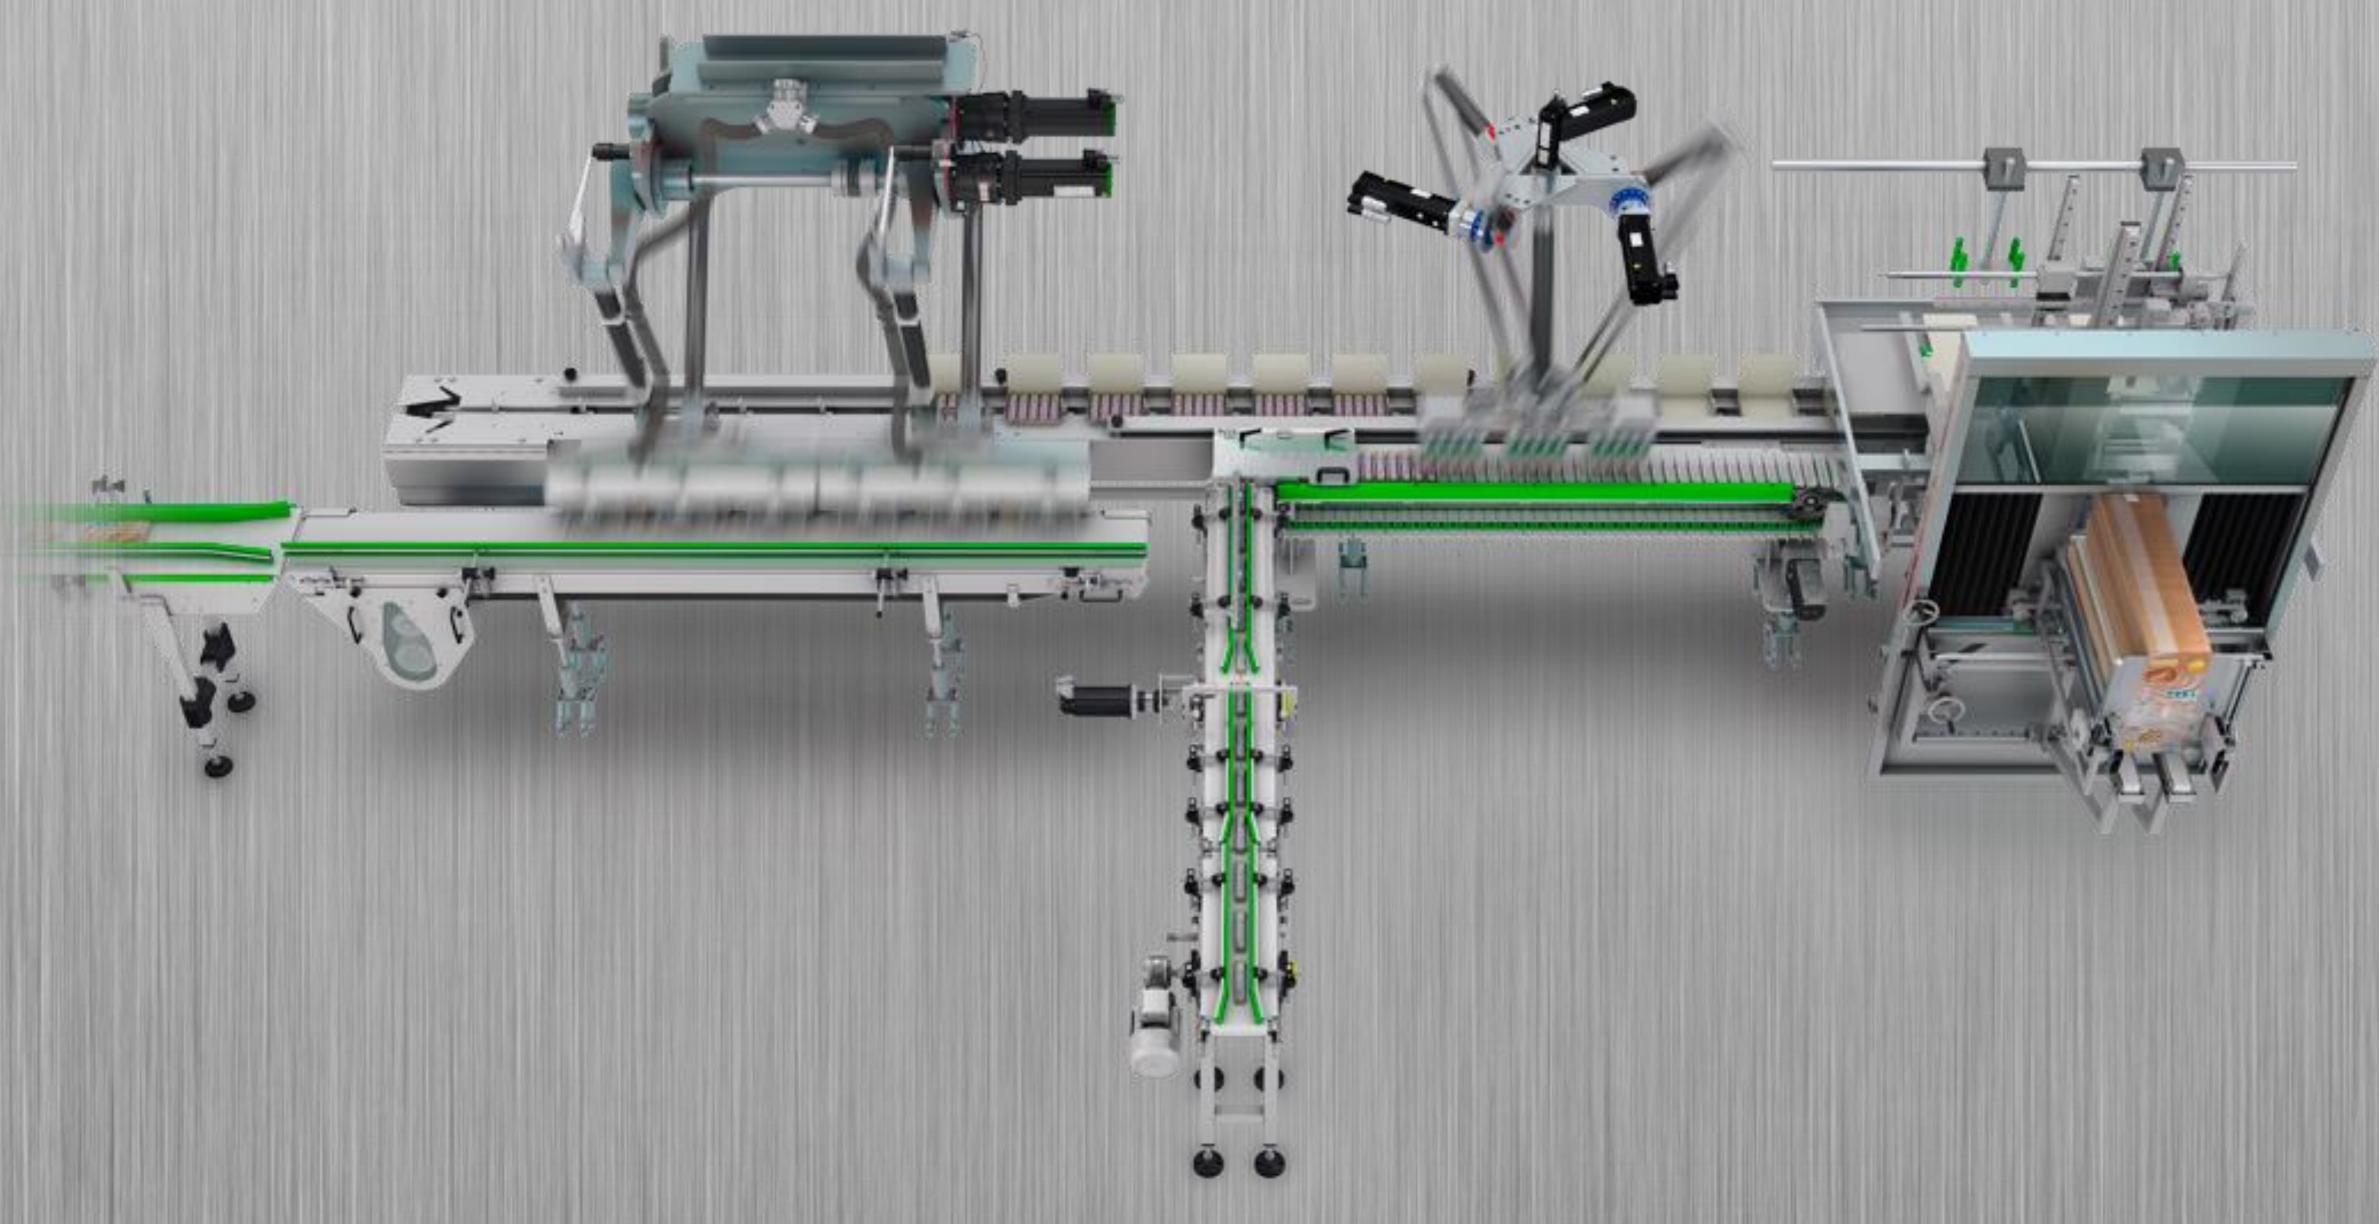

#### 4. – Vision Guided Delta Robots for the application of lids on packets of Wet-Wipes

**Artificial Vision** 

4 axis Delta Robot

Conveyors for lids And packets

Connection for remote control

Lids Magazine

Rejection and quality control

Glue Hot Melter

Quick format configuration