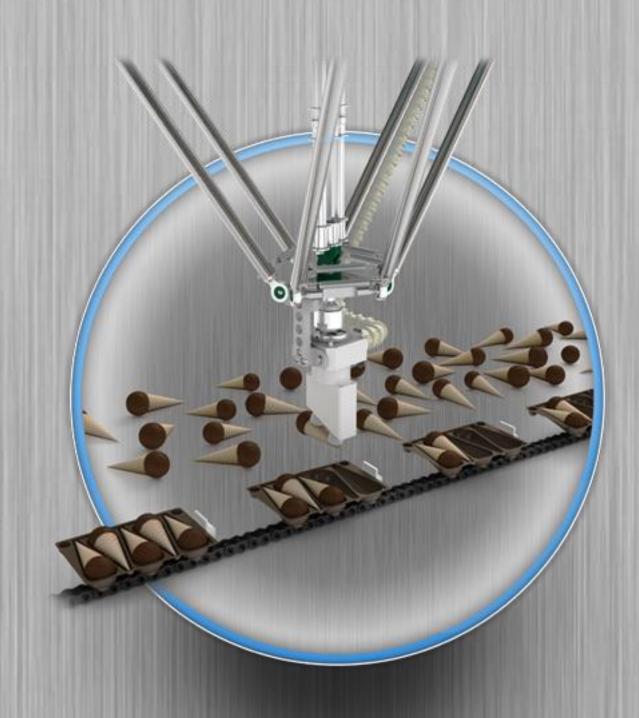

ATP ENGINEERING & PACKAGING was founded in 1996 by a group of professionals from the packaging sector and in particular from the field of machine automation, not only specialists in servosystems and artificial vision guided robots, but also pioneers in this speciality in Spain. ATP is present in Spain and Poland.

For other countries we have at our disposal an extensive network of representatives.







### Preferential Sectors: Food & Hygiene













































### Specialists In:







# Casing | Cartoning | Picking | Multipack











### Our Main Products

1. - Picking lines with DELTA robots.





### Our Main Products

2. – MULTIPACK packaging.





### Our Main Products

#### 3. - Top-Load Cartoning lines.







### Our Main Products

#### 3. - Top-Load Cartoning lines.







#### Our Main Products

#### 4. – Vision Guided Delta Robots for the application of lids on packets of Wet-Wipes



**Artificial Vision** 



4 axis Delta Robot



Conveyors for lids And packets



Connection for remote control





Lids Magazine



Rejection and quality control



Glue Hot Melter



Quick format configuration





#### Multiformat Case Erecting Machine

















#### Multiformat Sealer









### New Product

#### 5. - Horizontal and Vertical Bag Casing Lines