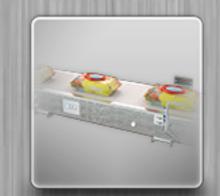

#### 4. – Vision Guided Delta Robots for the application of lids on packets of Wet-Wipes

**Artificial Vision** 

4 axis Delta Robot

Conveyors for lids And packets

Connection for remote control

Lids Magazine