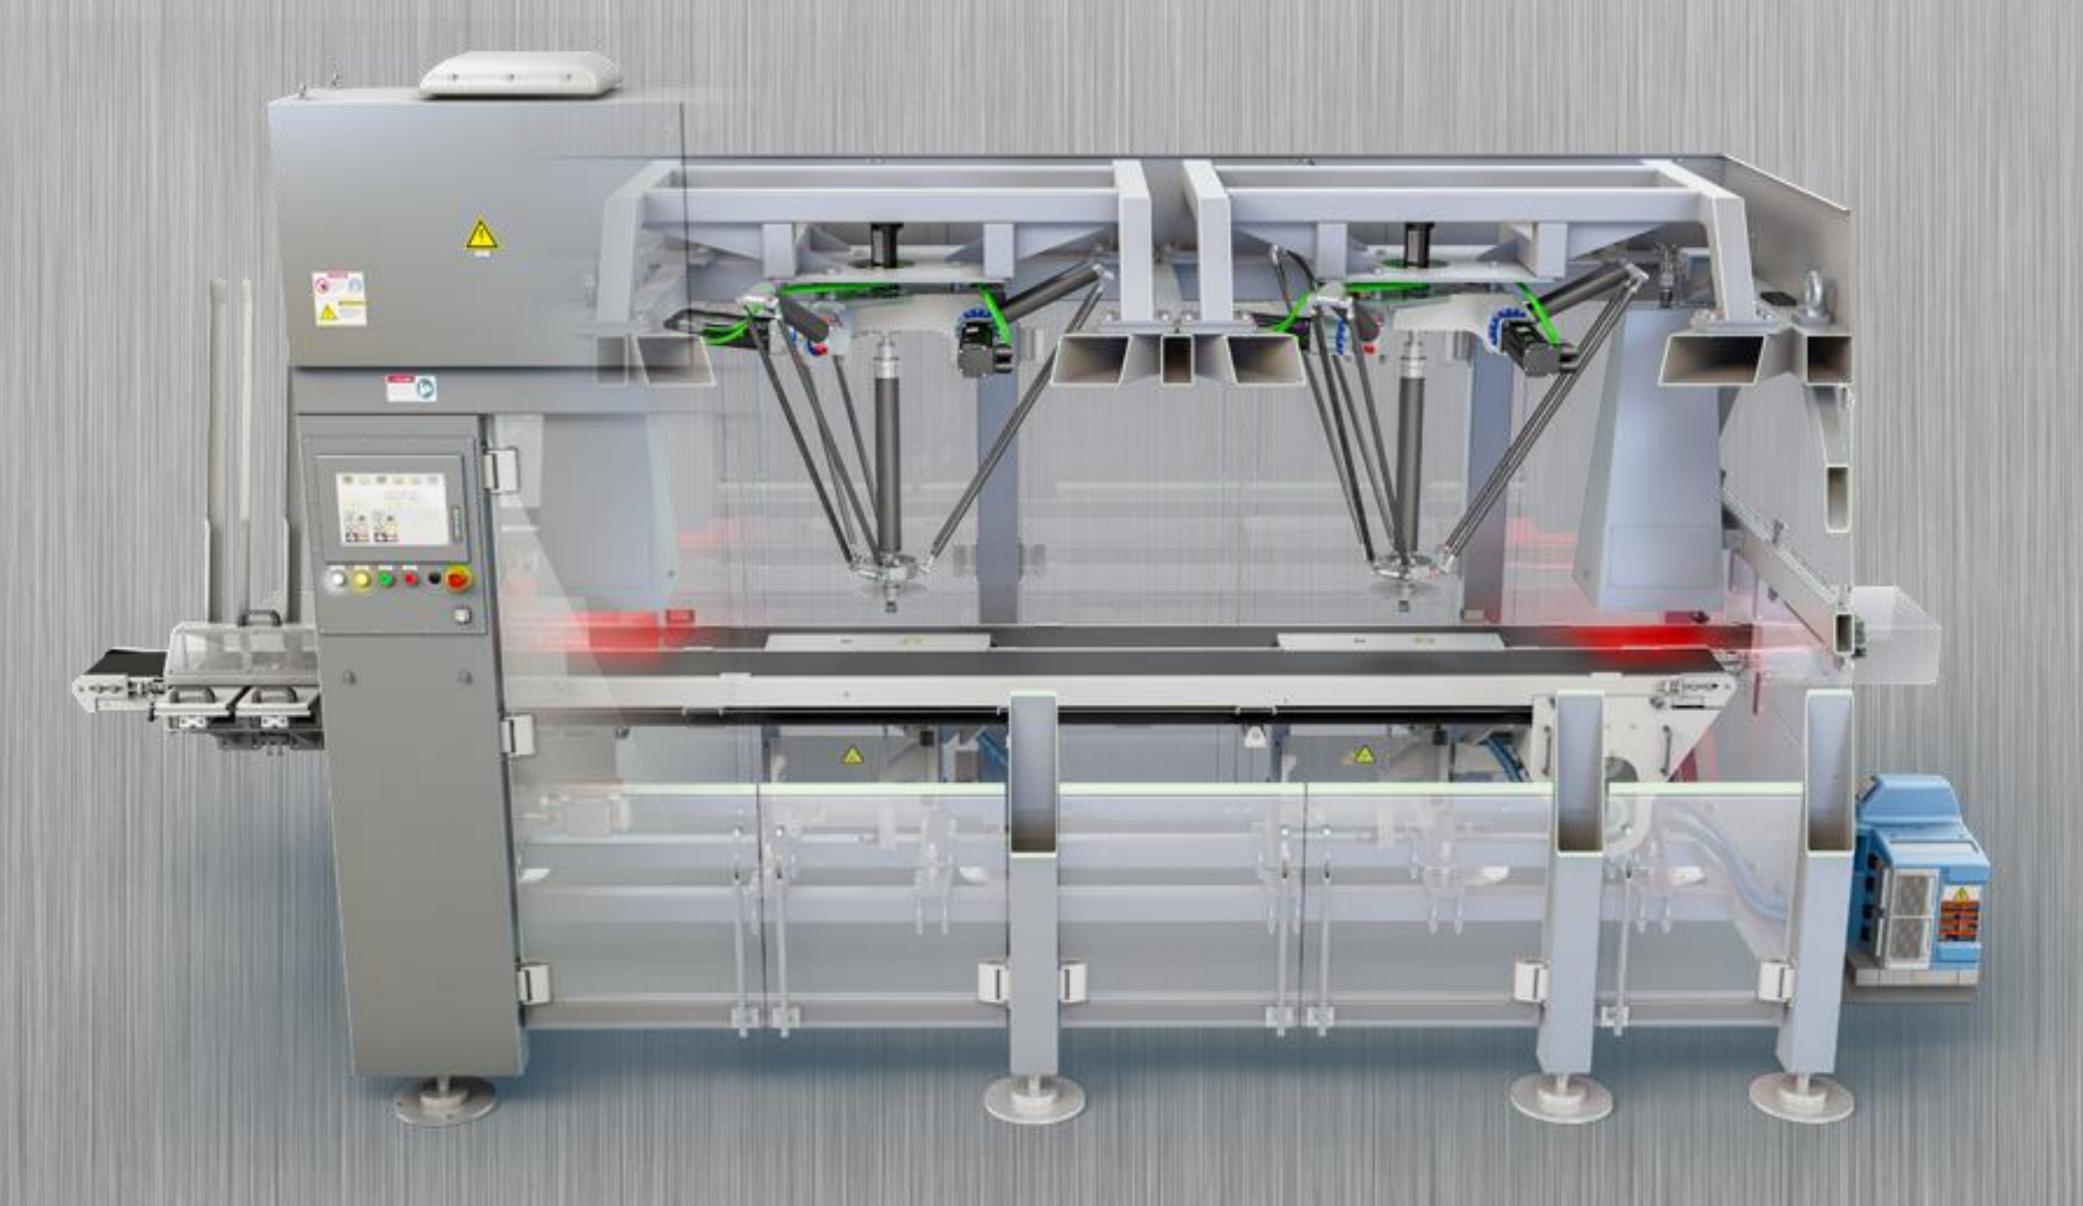

#### 4. – Vision Guided Delta Robots for the application of lids on packets of Wet-Wipes

**Artificial Vision** 

4 axis Delta Robot

Conveyors for lids And packets

Connection for remote control

Lids Magazine

Rejection and quality control

Glue Hot Melter

Quick format configuration