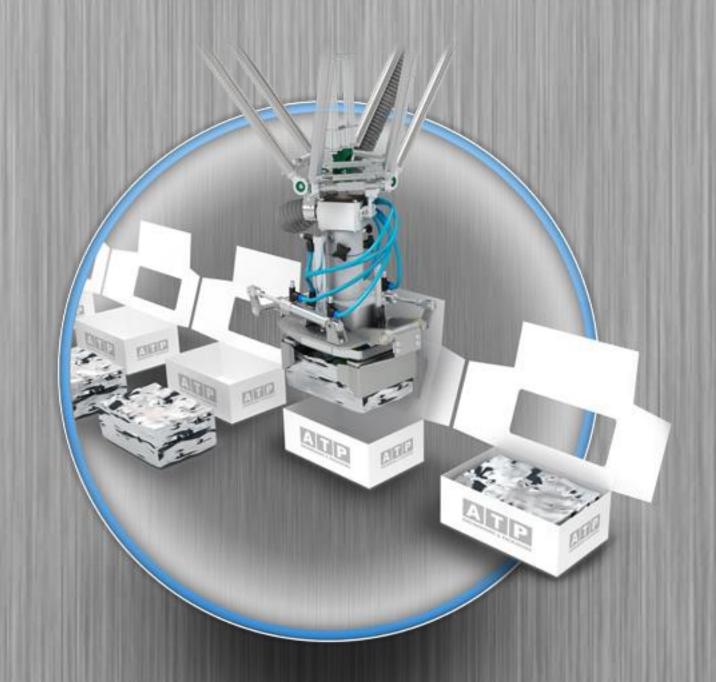

### New Product

6. - Picking / Packing Line with Multiformat Case Erectors and Sealers.

QR Code