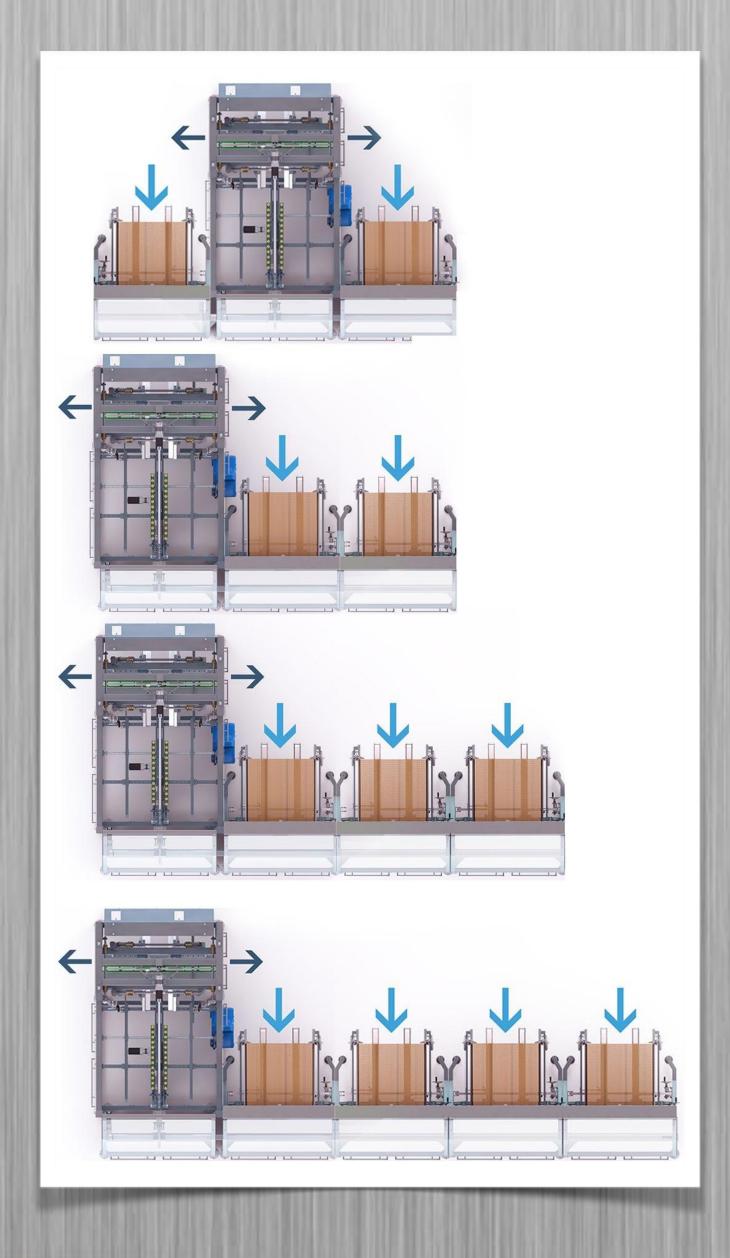

### New Product

6. - Picking / Packing Line with Multiformat Case Erectors and Sealers.

QR Code