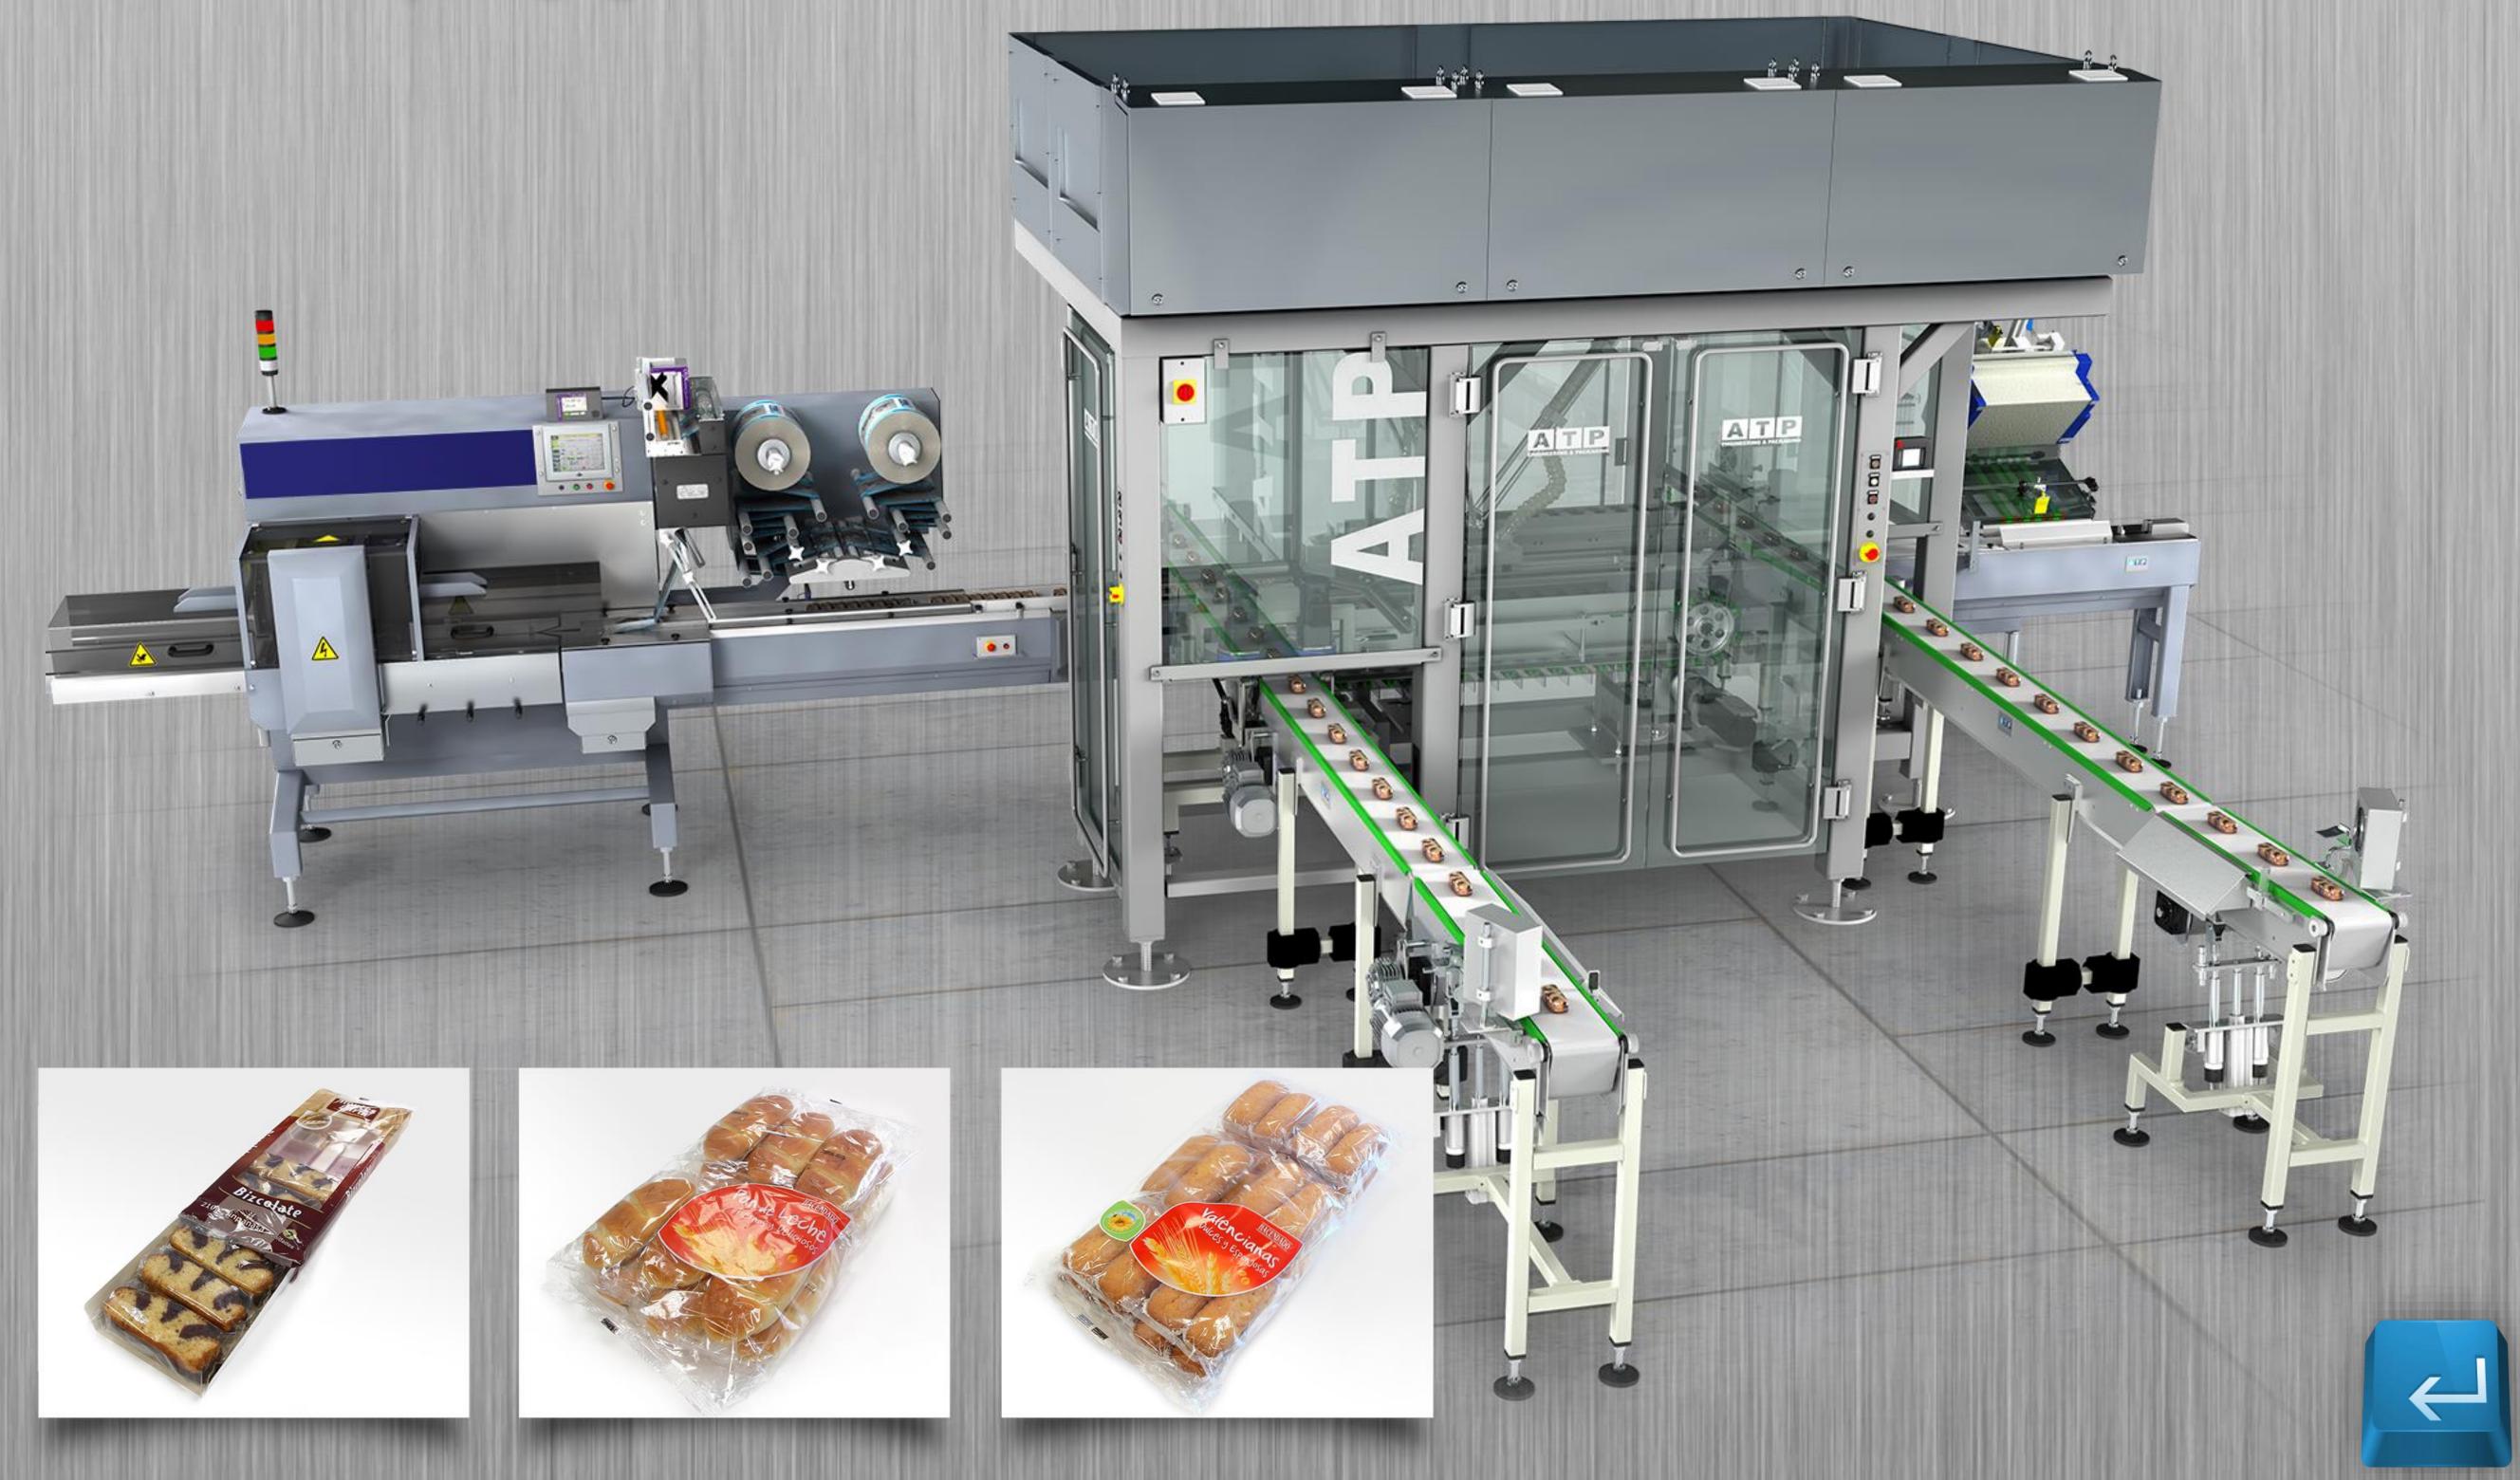

ATP ENGINEERING & PACKAGING was founded in 1996 by a group of professionals from the packaging sector and in particular from the field of machine automation, not only specialists in servosystems and artificial vision guided robots, but also pioneers in this speciality in Spain. ATP is present in Spain and Poland.

For other countries we have at our disposal an extensive network of representatives.







### Preferential Sectors: Food & Hygiene













































### Specialists In:







# Casing | Cartoning | Picking | Multipack











### Our Main Products

1. - Picking lines with DELTA robots.





### Our Main Products

2. – MULTIPACK packaging.





### Our Main Products

#### 3. - Top-Load Cartoning lines.







### Our Main Products

#### 3. - Top-Load Cartoning lines.







#### Our Main Products

#### 4. – Vision Guided Delta Robots for the application of lids on packets of Wet-Wipes



**Artificial Vision** 



4 axis Delta Robot



Conveyors for lids And packets



Connection for remote control





Lids Magazine



Rejection and quality control



Glue Hot Melter



Quick format configuration





#### Multiformat Case Erecting Machine

















#### Multiformat Sealer









### New Product

#### 5. - Horizontal and Vertical Bag Casing Lines.







### New Product

5. – Horizontal and Vertical Bag Casing Lines.





### New Product

- Delta Wrap.







### New Product

- Delta Wrap.













### New Produc