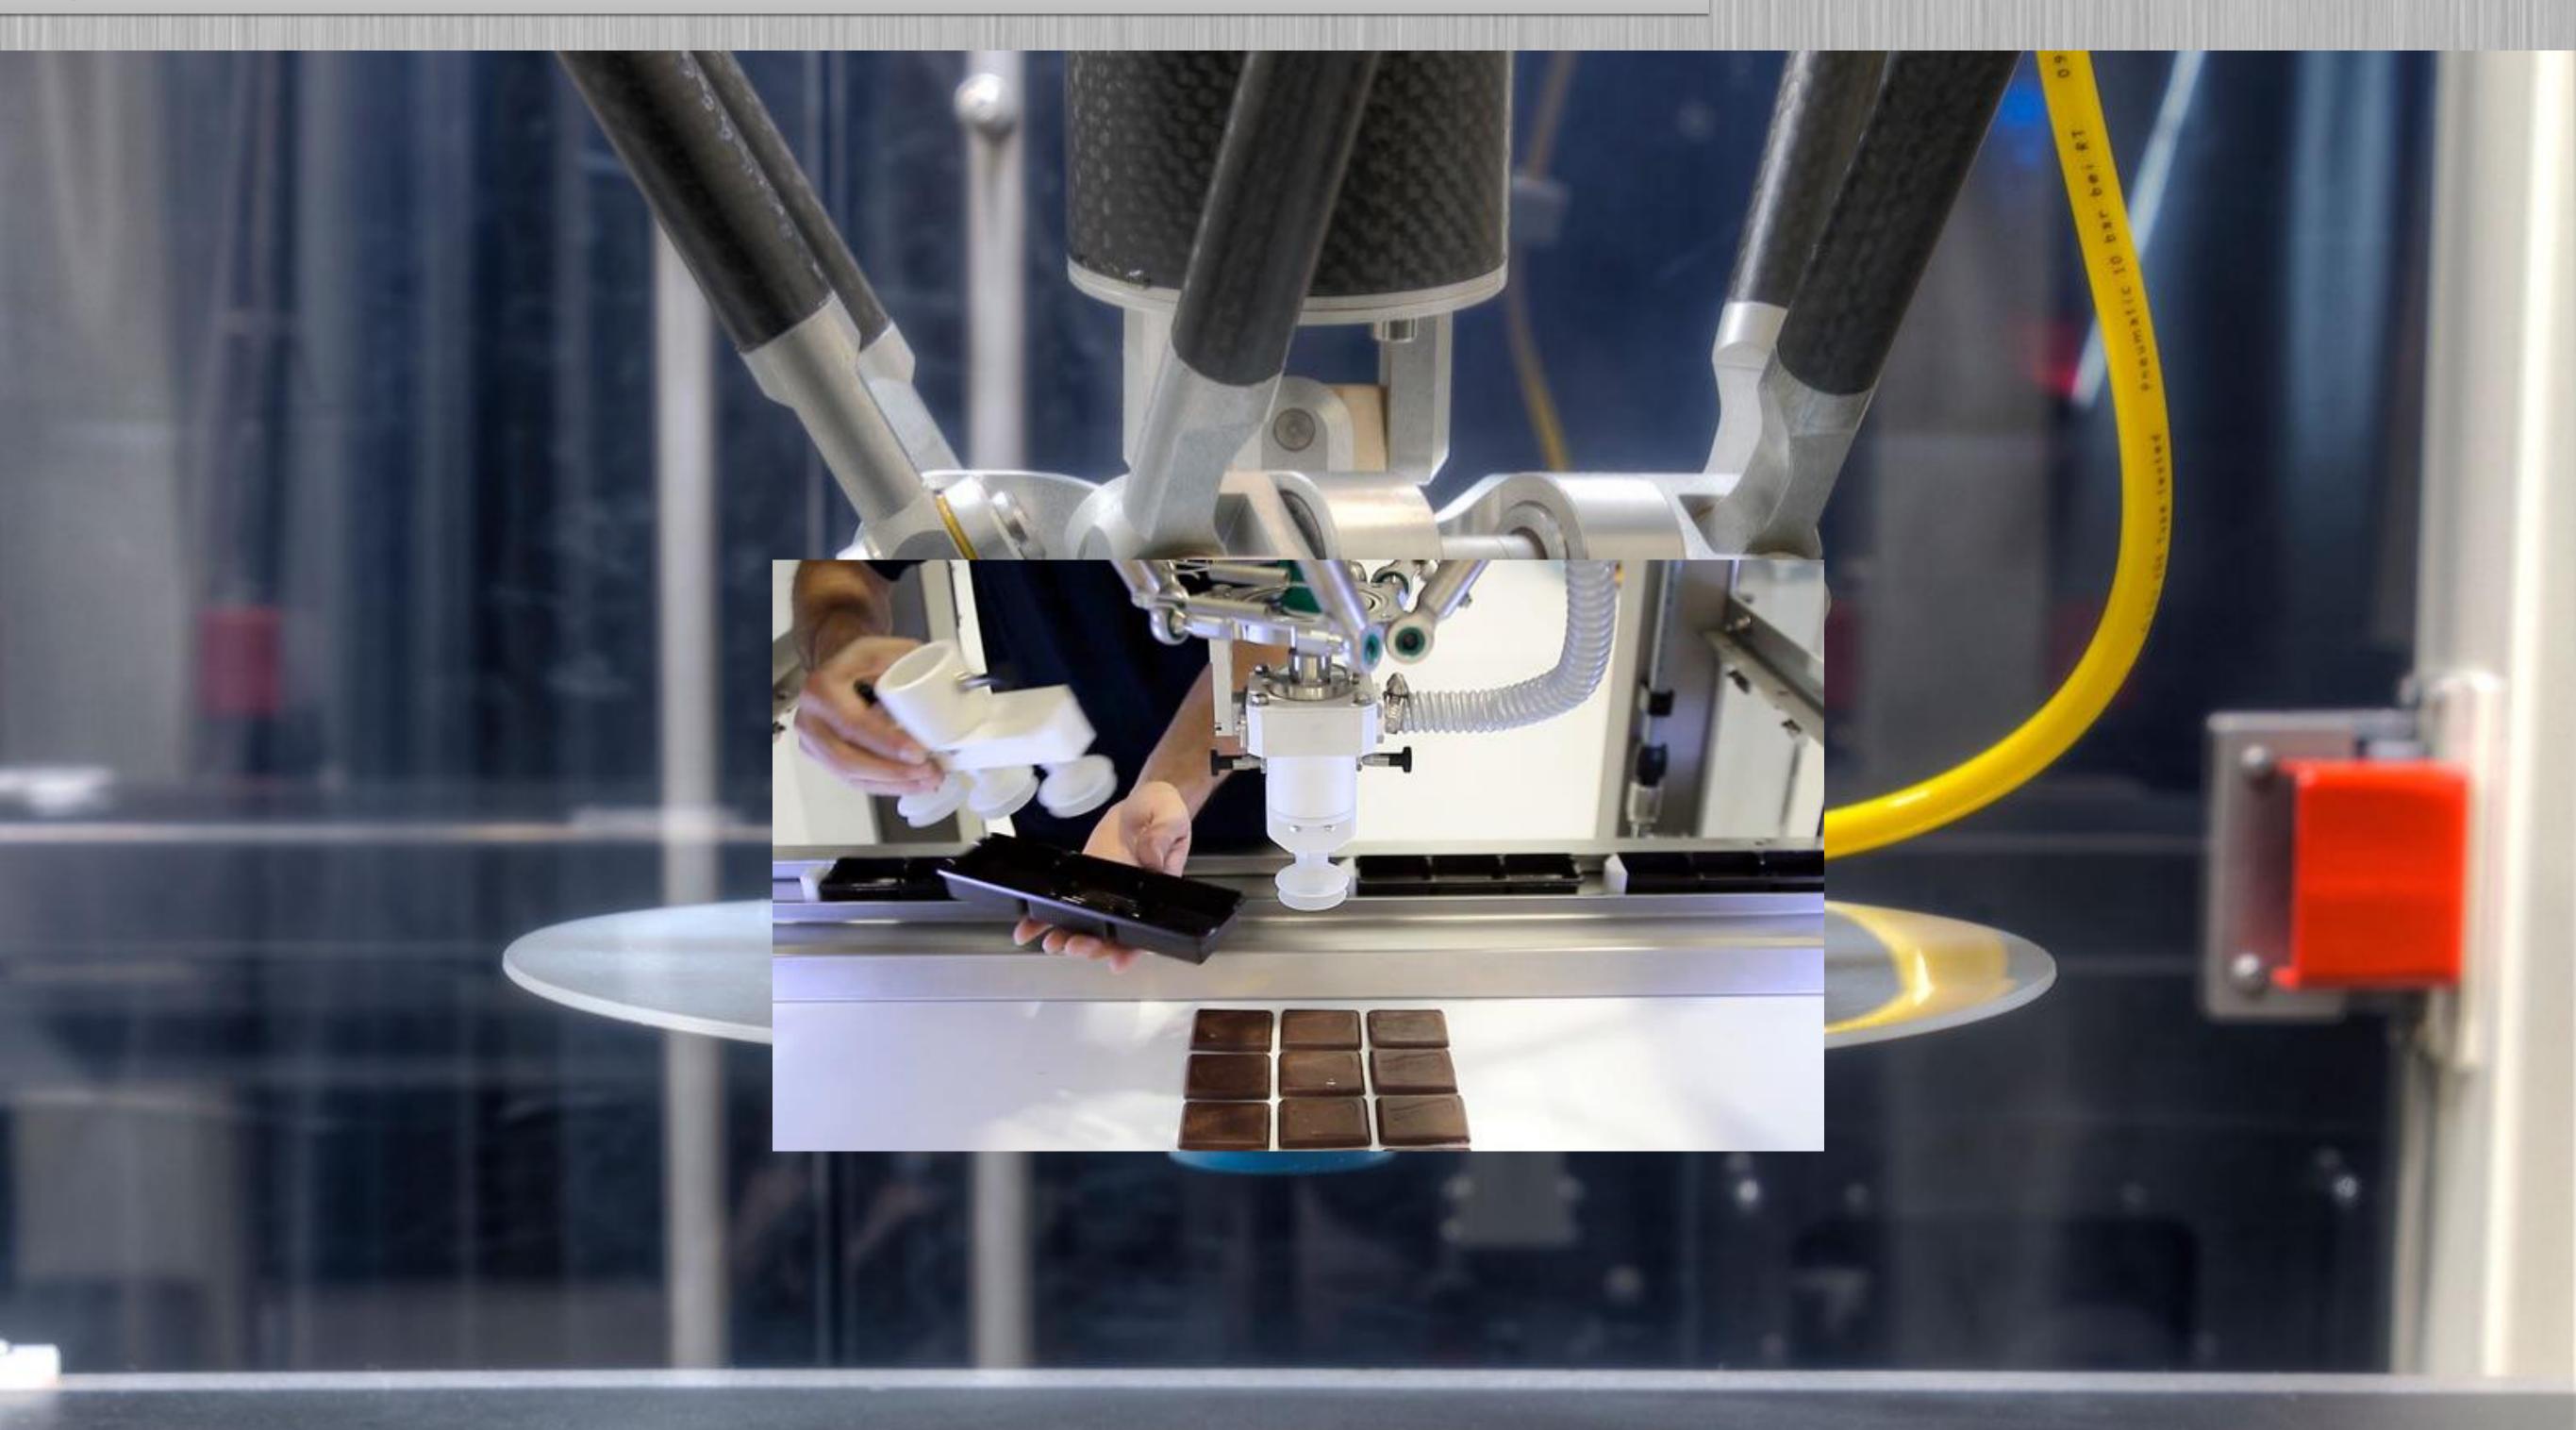

#### 4. – Vision Guided Delta Robots for the application of lids on packets of Wet-Wipes

**Artificial Vision** 

4 axis Delta Robot

Conveyors for lids And packets

Connection for remote control

Lids Magazine

Rejection and quality control

Glue Hot Melter

Quick format configuration