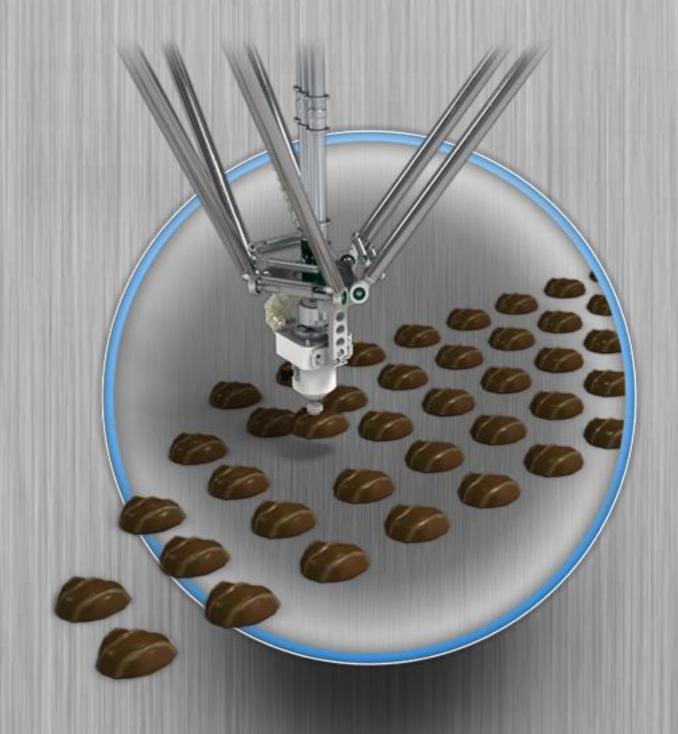

ATP ENGINEERING & PACKAGING was founded in 1996 by a group of professionals from the packaging sector and in particular from the field of machine automation, not only specialists in servosystems and artificial vision guided robots, but also pioneers in this speciality in Spain. ATP is present in Spain and Poland.

For other countries we have at our disposal an extensive network of representatives.







### Preferential Sectors: Food & Hygiene













































### Specialists In:







# Casing | Cartoning | Picking | Multipack











### Our Main Products

1. - Picking lines with DELTA robots.





### Our Main Products

2. – MULTIPACK packaging.





### Our Main Products

#### 3. - Top-Load Cartoning lines.







### Our Main Products

#### 3. - Top-Load Cartoning lines.







#### Our Main Products

#### 4. – Vision Guided Delta Robots for the application of lids on packets of Wet-Wipes



**Artificial Vision** 



4 axis Delta Robot



Conveyors for lids And packets



Connection for remote control





Lids Magazine



Rejection and quality control



Glue Hot Melter



Quick format configuration





#### Multiformat Case Erecting Machine

















#### Multiformat Sealer









### New Product

#### 5. - Horizontal and Vertical Bag Casing Lines.