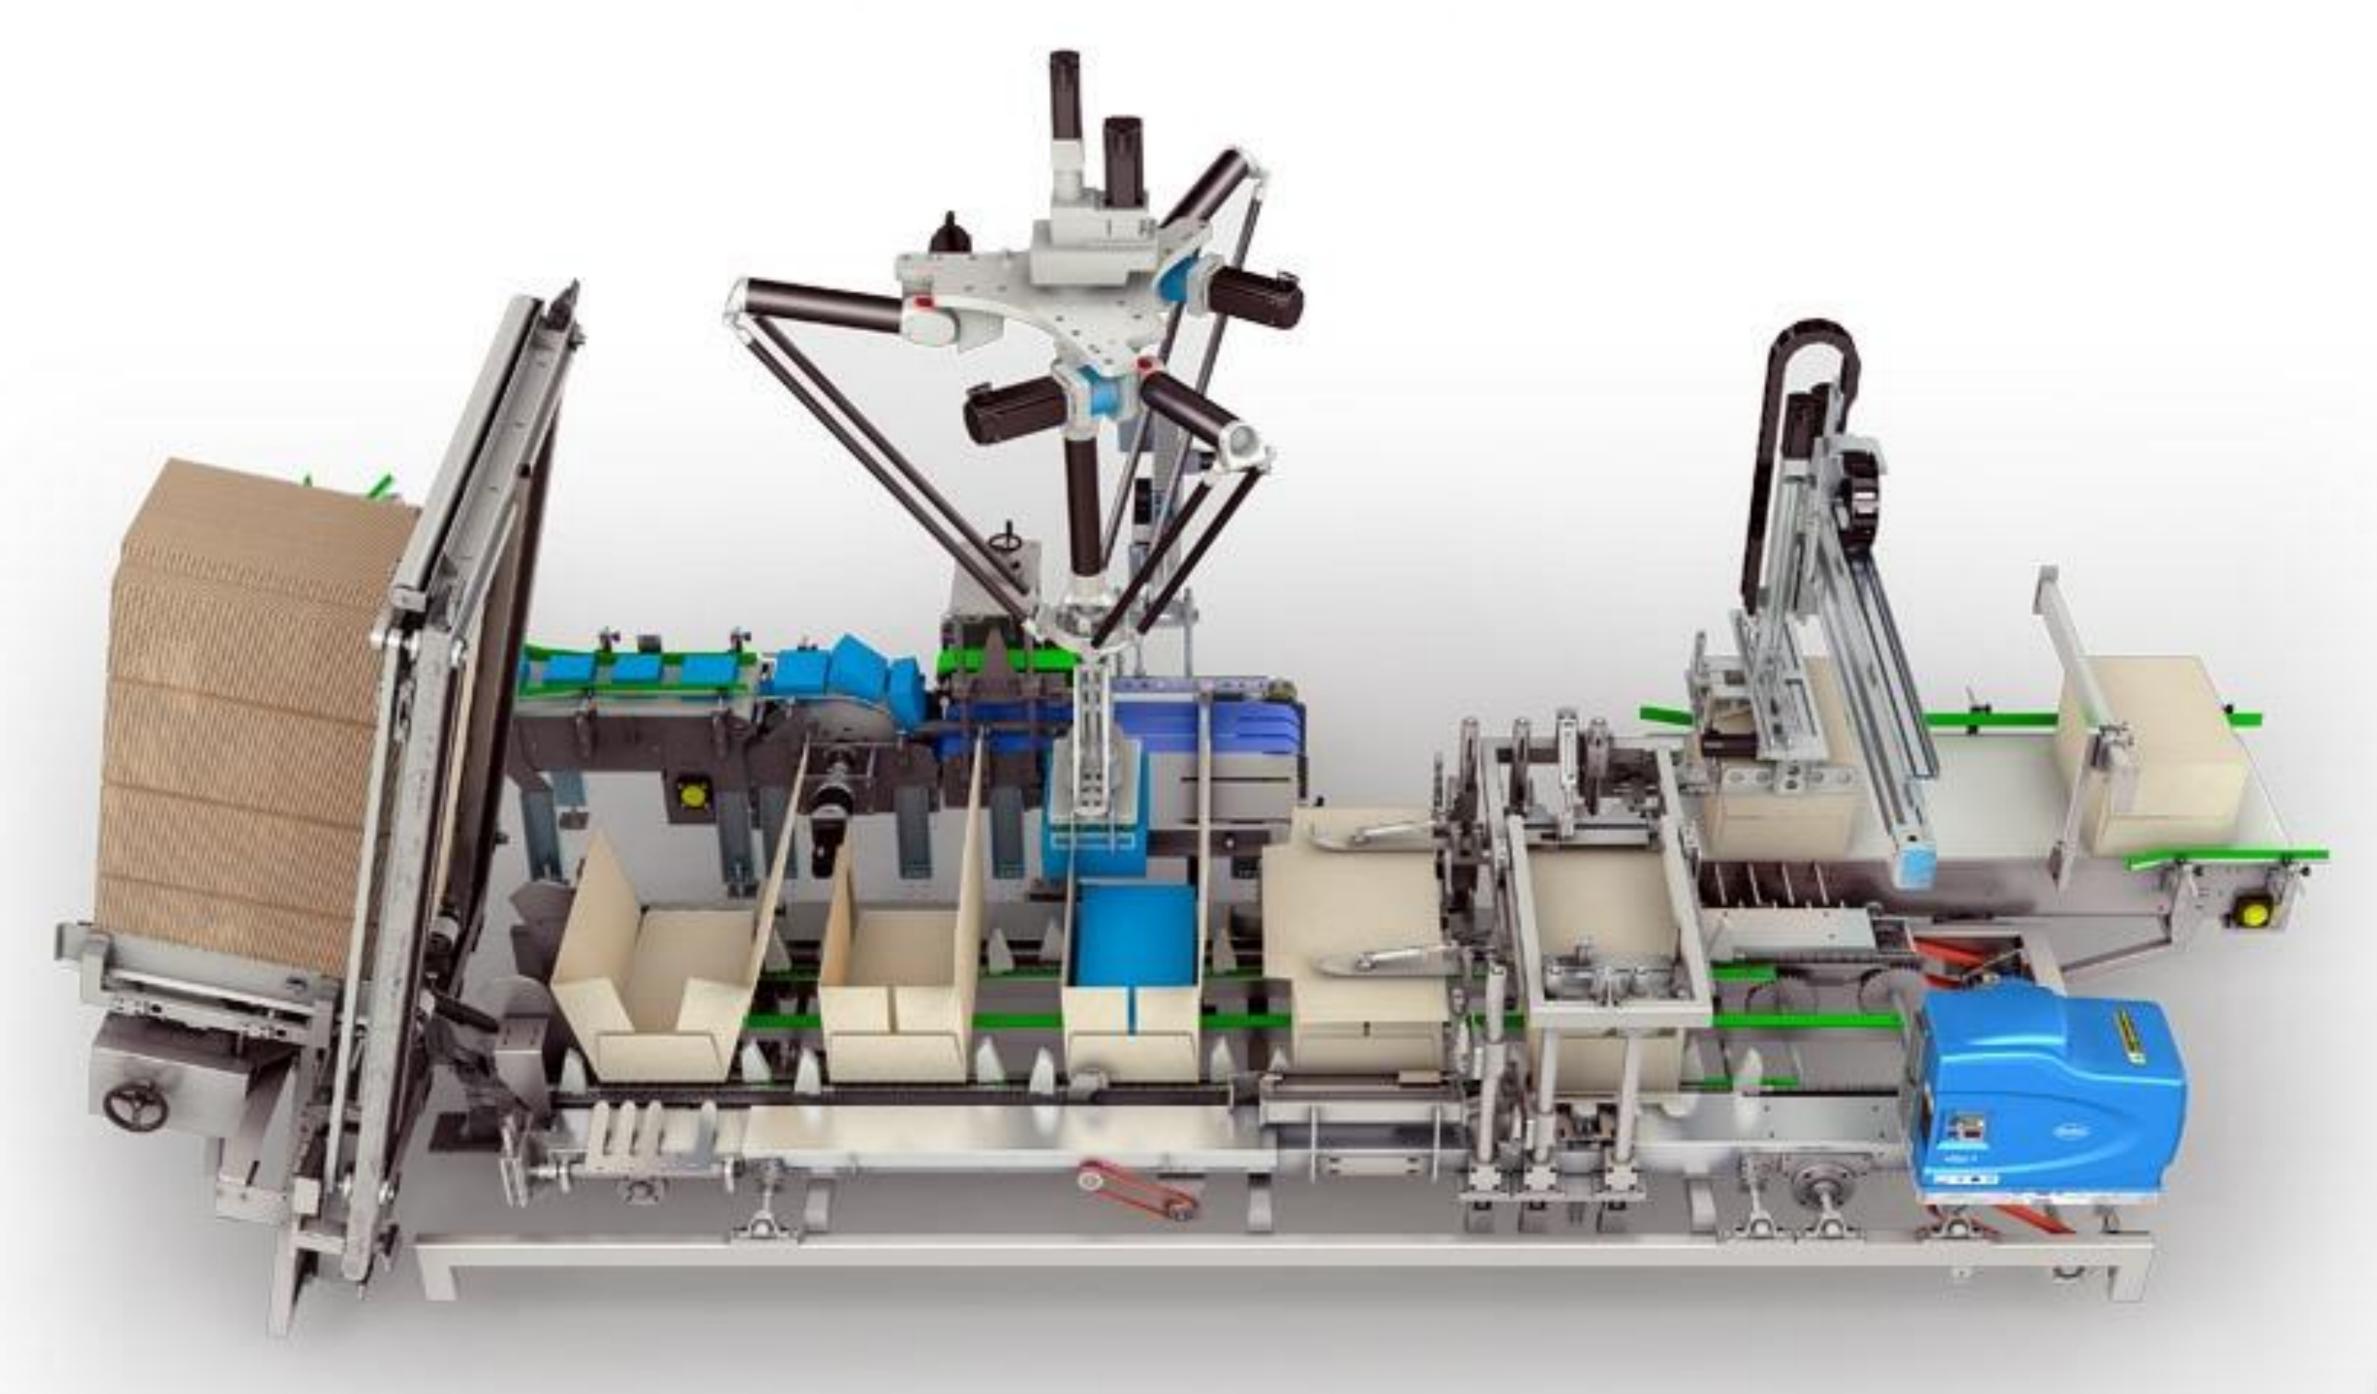

### New Product

6. - Picking / Packing Line with Multiformat Case Erectors and Sealers.

QR Code