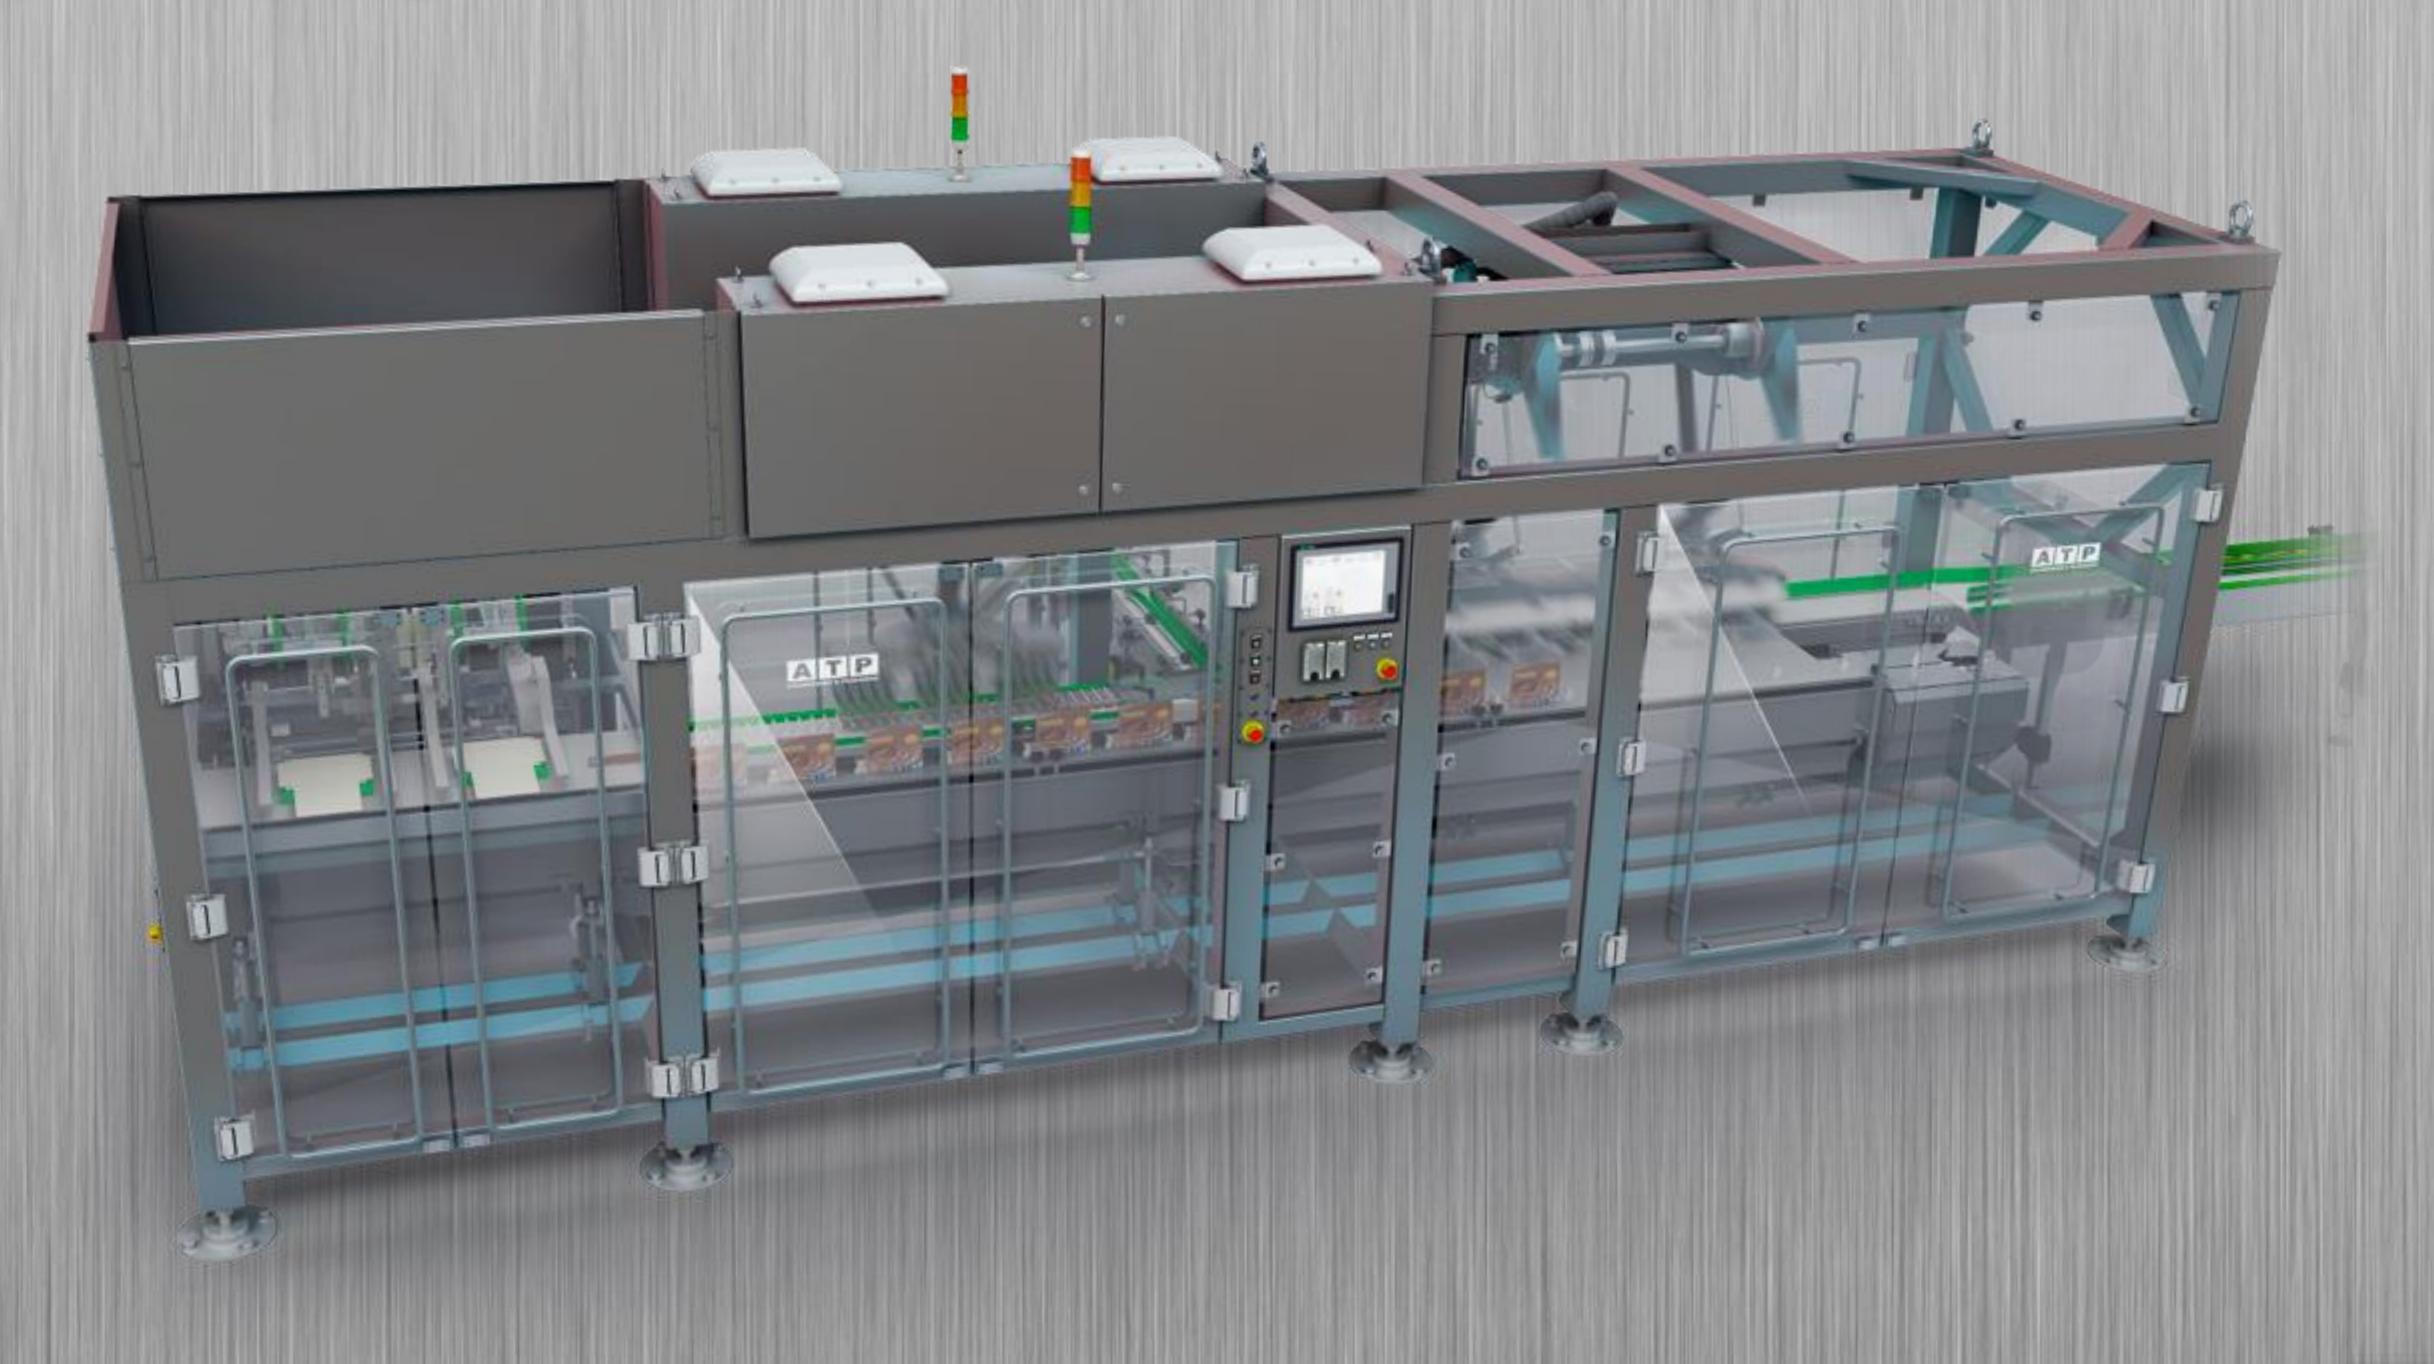

#### 5. - Horizontal and Vertical Bag Casing Lines.

### New Product

5. – Horizontal and Vertical Bag Casing Lines.